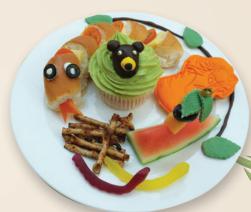

### **CHILDREN'S TEA**

Cheese & Tomato Snake Roll G (wheat), Mk

Baloo Cupcake G (wheat), E, Mk

Jungle Tree Fruit Skewer

Shere Khan Cookie G (wheat), Mk

Jelly Snakes

Twig Crisps G (barley, wholewheat)

Bottle of Jungle Juice